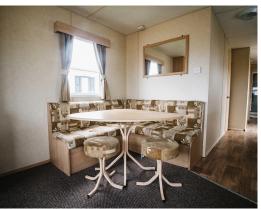

- Wrap around sofa
- Fixed dinette seating with freestanding table and two stools
- Gas fireplace
- Galley kitchen
- Good storage
- Space for microwave
- Extractor fan
- Fridge
- Double oven and grill with four hobs
- Family shower room
- 2 x twin room with wardrobes
- Master bedroom with wardrobe
- Outside storage
- Decking