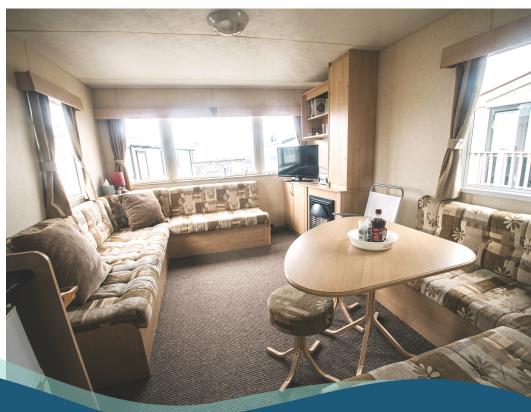

## 35ft x 10ft - 3 bed

Are you looking for a great family starter holiday home that is close to the beach?

With stunning sea views, this three bedroom holiday home comes with its own decking and is the ideal purchase to enjoy with your friends and family.

- Wrap around sofa
- Fixed dinette seating with freestanding table and two stools
- Gas fireplace
- Galley kitchen
- Good storage
- Space for microwave
- Extractor fan
- Fridge
- Double oven and grill with four hobs
- Family shower room
- 2 x twin room with wardrobes
- Master bedroom with wardrobe
- Outside storage
- Decking