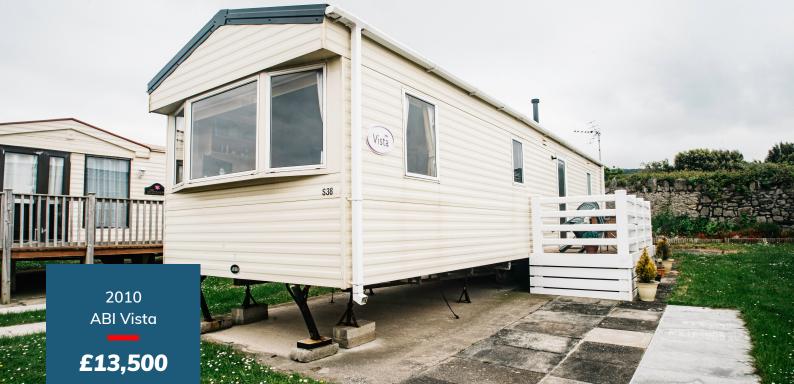

## 35ft x 10ft - 3 bed

Are you looking for a great family starter holiday home that is close to the beach?

With stunning sea views, this three bedroom holiday home comes with its own decking and is the ideal purchase to enjoy with your friends and family.

- Wrap around sofa
- Fixed dinette seating with freestanding table and two stools
- Gas fireplace
- Galley kitchen
- Good storage
- Space for microwave
- Extractor fan
- Fridge
- Double oven and grill with four hobs
- Family shower room
- 2 x twin room with wardrobes
- Master bedroom with wardrobe
- Outside storage
- Decking