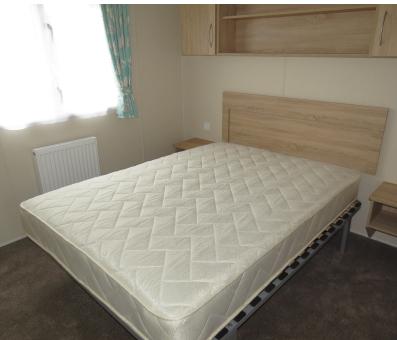

- Wrap around sofa
- Fixed dinette seating with freestanding table and two stools
- Gas fireplace
- Galley kitchen
- Good storage
- Space for microwave
- Extractor fan
- Fridge
- Double oven and grill with four hobs
- Family shower room
- 2 x twin room with wardrobes
- Master bedroom with wardrobe
- Outside storage
- Decking