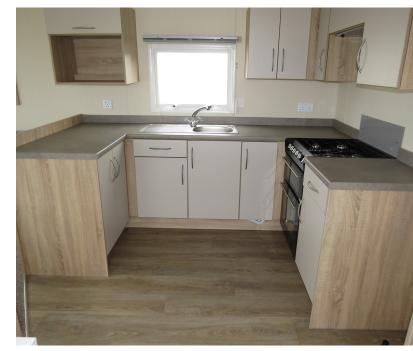

- Wrap around sofa
- Fixed dinette seating with freestanding table and two stools
- Gas fireplace
- Galley kitchen
- Good storage
- Space for microwave
- Extractor fan
- Fridge
- Double oven and grill with four hobs
- Family shower room
- 2 x twin room with wardrobes
- Master bedroom with wardrobe
- Outside storage
- Decking