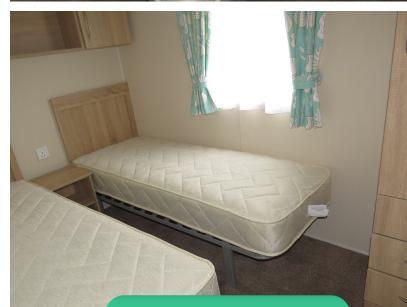

- Wrap around sofa
- Fixed dinette seating with freestanding table and two stools
- Gas fireplace
- Galley kitchen
- Good storage
- Space for microwave
- Extractor fan
- Fridge
- Double oven and grill with four hobs
- Family shower room
- 2 x twin room with wardrobes
- Master bedroom with wardrobe
- Outside storage
- Decking