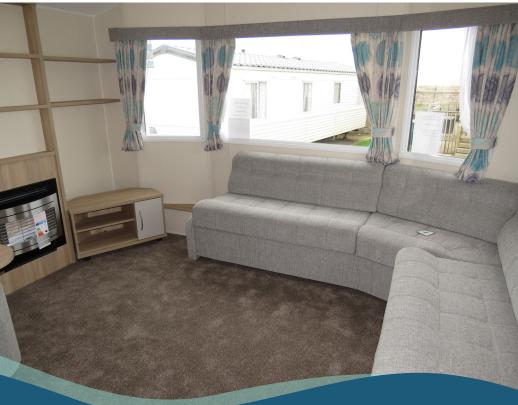

- Aluminium cladding standard colour Barley White
- Double glazing
- Central Heating
- Gas fire
- Wrap-around seating with fold-out occasional sofa bed
- Freestanding TV cabinet and storage unit
- USB charge point in the kitchen
- Double cavity gas oven/grill and stainless steel gas hob
- Fully upholstered cylinder stools
- Gas powered water heater
- Fixed dinette seating with freestanding pedestal dining table
- En-suite WC
- Shower enclosure with thermostatically controlled shower
- Full height wardrobes
- Double bed
- Single beds