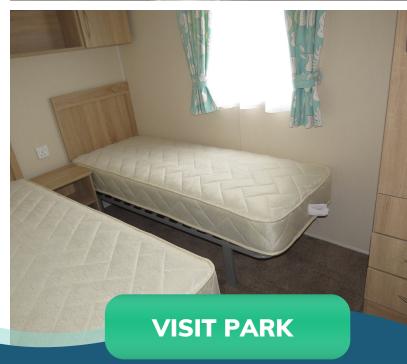

- Aluminium cladding standard colour Barley White
- Double glazing
- Central Heating
- Gas fire
- Wrap-around seating with fold-out occasional sofa bed
- Freestanding TV cabinet and storage unit
- USB charge point in the kitchen
- Double cavity gas oven/grill and stainless steel gas hob
- Fully upholstered cylinder stools
- Gas powered water heater
- Fixed dinette seating with freestanding pedestal dining table
- En-suite WC
- Shower enclosure with thermostatically controlled shower
- Full height wardrobes
- Double bed
- Single beds