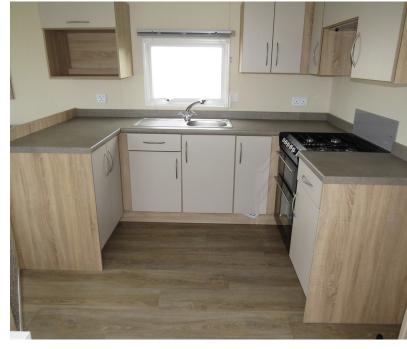

- Aluminium cladding standard colour Barley White
- Double glazing
- Central Heating
- Gas fire
- Wrap-around seating with fold-out occasional sofa bed
- Freestanding TV cabinet and storage unit
- USB charge point in the kitchen
- Double cavity gas oven/grill and stainless steel gas hob
- Fully upholstered cylinder stools
- Gas powered water heater
- Fixed dinette seating with freestanding pedestal dining table
- En-suite WC
- Shower enclosure with thermostatically controlled shower
- Full height wardrobes
- Double bed
- Single beds