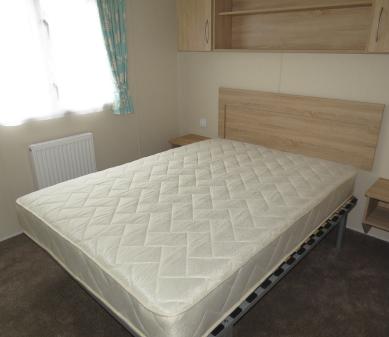

- Aluminium cladding standard colour Barley White
- Double glazing
- Central Heating
- Gas fire
- Wrap-around seating with fold-out occasional sofa bed
- Freestanding TV cabinet and storage unit
- USB charge point in the kitchen
- Double cavity gas oven/grill and stainless steel gas hob
- Fully upholstered cylinder stools
- Gas powered water heater
- Fixed dinette seating with freestanding pedestal dining table
- En-suite WC
- Shower enclosure with thermostatically controlled shower
- Full height wardrobes
- Double bed
- Single beds