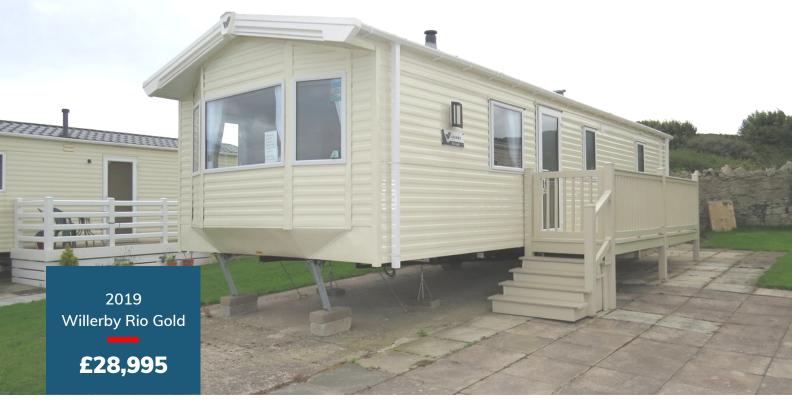

## Holiday Home FOR SALE

## 2019

## Willerby Rio Gold

## 35ft x 12ft - 2 bed

Stunning holiday home and a popular model by Willerby! Another of our holiday homes with awesome sea views that never tire. This holiday home offers style with flexible living in mind and comes with wrap around seating with a fold out bed so you're never short on space.