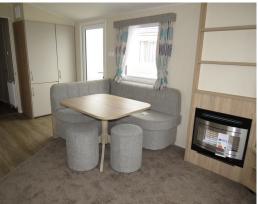

- Aluminium cladding standard colour Barley White
- Double glazing
- Central Heating
- Gas fire
- Wrap-around seating with fold-out occasional sofa bed
- Freestanding TV cabinet and storage unit
- USB charge point in the kitchen
- Double cavity gas oven/grill and stainless steel gas hob
- Fully upholstered cylinder stools
- Gas powered water heater
- Fixed dinette seating with freestanding pedestal dining table
- En-suite WC
- Shower enclosure with thermostatically controlled shower
- Full height wardrobes
- Double bed
- Single beds